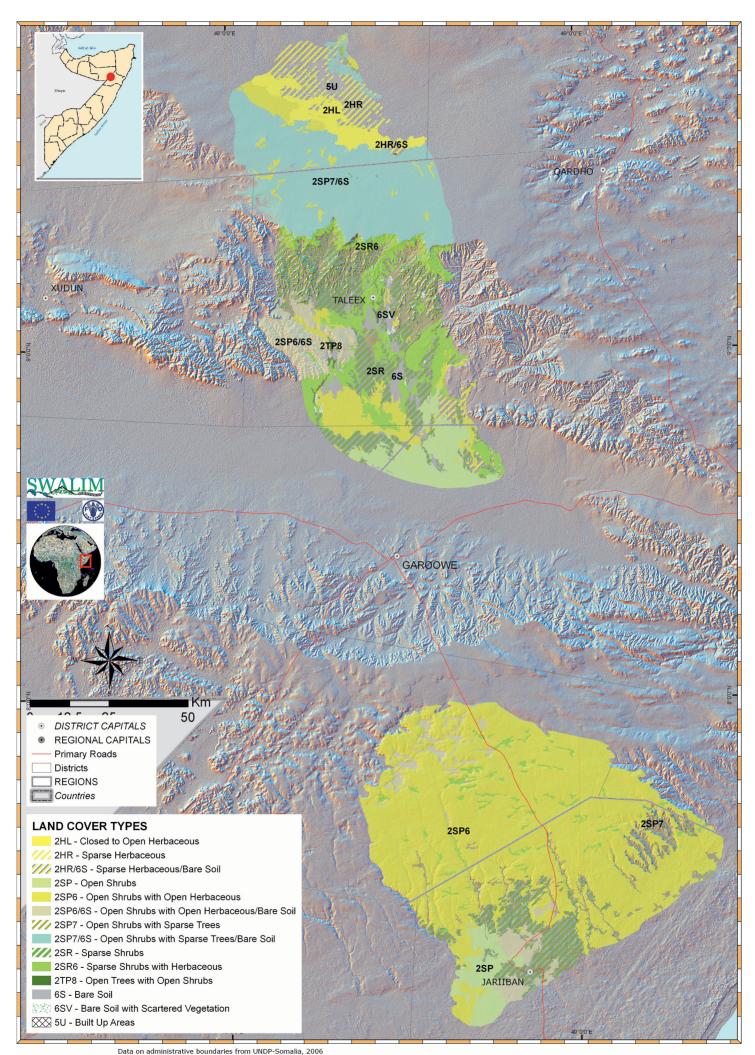

## Land Cover (North-eastern Areas of Interest, Year 2007) Huu Dhul (Waqooyi-Bari Aag la Darsay, 2007)

Data on administrative boundaries from UNDP-Somalia, 2006 Data on land cover from landsat satellite images, November 2001 Produced by: The Somalia Water and Land Information Management Project (SWALIM) SWALIM is funded by the European Commision with additional funding from UNICEF The boundaries and names on this map do not imply official endorsement or acceptance by the United Nations

Map Reference: AT-LANDCOVER2007-GAROWE-20081114-A3-001 For copies of digital data please contact: enquires@faoswalim.org