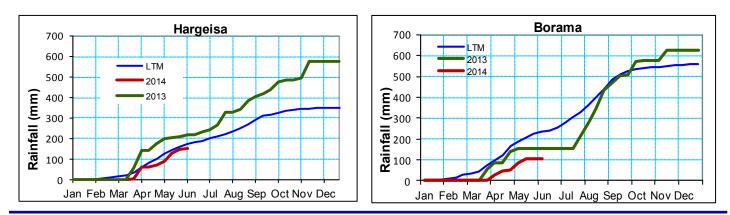

#### **North West Region**

The central parts of Somaliland region received moderate rains. Some of the areas that recorded rains include; Malawle (25mm), Daraweyne (20mm), Burao (29mm) and Elafweyne (30mm). In general the rainfall performance in the area has been below normal since the beginning of the season as seen on the cumulative graphs below;