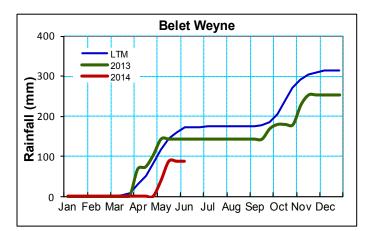

## **Shabelle Valley**

The Shabelle valley received little or no rains during the period under review. The cumulative rainfall for the Gu season is below normal at this time of the year following poor rainfall performance in the area. The upper parts of Hiraan region and Lower Shabelle have been adversely affected by the poor rains.