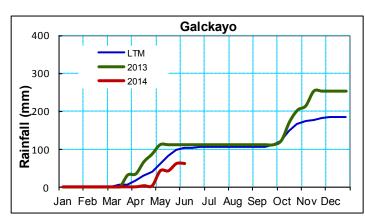

#### **North East Region**

Few places in this region continued to receive rains during the 1st dekad of June 2014. Eyl received a total of 51mm in a single day. Other stations that recorded rainfall include; Garowe (21mm), Galckayo (9mm), and Jariban (18mm). The region still remains water stressed.

| Galckayo |     |     |     |      |      |  |  |  |  |
|----------|-----|-----|-----|------|------|--|--|--|--|
|          | Jan | Feb | Mar | Apr  | Мау  |  |  |  |  |
| LTM      | 0.0 | 0.0 | 4.0 | 37.0 | 50.0 |  |  |  |  |
| 2013     | 0.0 | 0.0 | 0.0 | 3.0  | 58.0 |  |  |  |  |
| Qardo    |     |     |     |      |      |  |  |  |  |
|          | Jan | Feb | Mar | Apr  | May  |  |  |  |  |
| LTM      | 0.0 | 1.0 | 7.0 | 26.0 | 31.0 |  |  |  |  |
| 2013     | 0.0 | 0.0 | 0.0 | 0.0  | 96.0 |  |  |  |  |