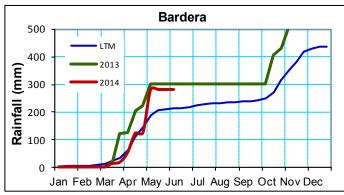

## **Juba Valley**

Little or no rains were received within the Jubas, Bay and Bakool regions. However the lower parts of the region recorded moderate rains which is normal at this time of the year which continues to receive rains after the Gu season.. The agro pastoral areas of Bay and Bakool also recorded below normal rains. This calls for a concern as the rainy season comes to an end.