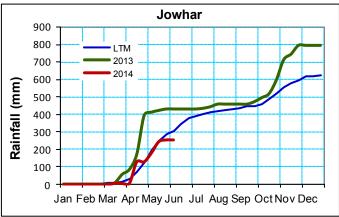

## **Shabelle Valley**

The Shabelle valley received little or no rains during the period under review. The cumulative rainfall for the Gu season is below normal at this time of the year following poor rainfall performance in the area. The upper parts of Hiraan region and Lower Shabelle have been adversely affected by the poor rains.