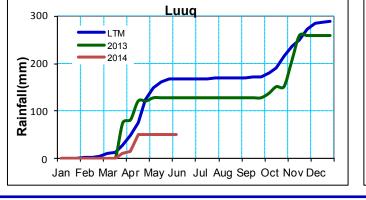

## **Juba Valley**

Little or no rains were received within the Jubas, Bay and Bakool regions. However the lower parts of the region recorded moderate rains which is normal at this time of the year which continues to receive rains after the Gu season.. The agro pastoral areas of Bay and Bakool also recorded below normal rains. This calls for a concern as the rainy season comes to an end.