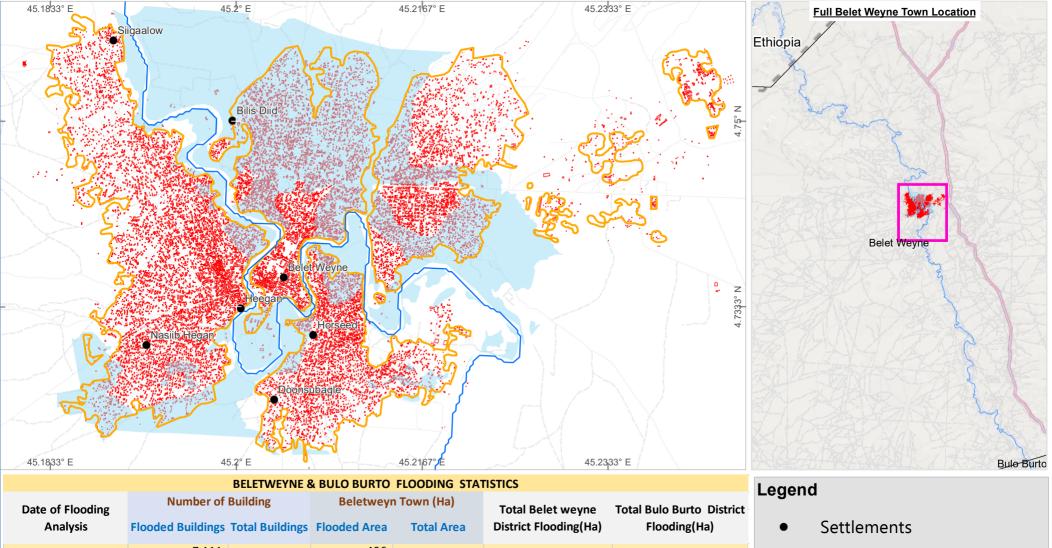

USAID Sorrigin

AGENZIA ITALIANA PER LA COOPERAZIONE ALLO SVILUPPO

| BELETWEYNE & BULO BURTO FLOODING STATISTICS |                                  |        |                                             |       |                                         |                                        | Legend |                           |
|---------------------------------------------|----------------------------------|--------|---------------------------------------------|-------|-----------------------------------------|----------------------------------------|--------|---------------------------|
| Date of Flooding<br>Analysis                | Number of I<br>Flooded Buildings | Ŭ      | Beletweyn Town (Ha) Flooded Area Total Area |       | Total Belet weyne District Flooding(Ha) | Total Bulo Burto District Flooding(Ha) |        |                           |
| 09-May                                      | 7,111<br><b>38</b> %             | 18,599 | 406<br><b>36</b> %                          | 1,122 | 24,266                                  | -                                      |        | Shabelle River            |
| 14-May                                      | 15,199<br><b>82</b> %            |        | 890<br><b>79</b> %                          |       | 39,015                                  | 1,349                                  |        | Floods                    |
| 19-May                                      | 13,696<br><b>74</b> %            |        | 829<br><b>74</b> %                          |       | 45,308                                  | 3,888                                  |        | Belet Weyne Buildings     |
| 25-May                                      | 6,087<br><b>33</b> %             |        | 557<br><b>50%</b>                           |       | No Image                                | No Image                               |        | Belet Weyne Town Boundary |